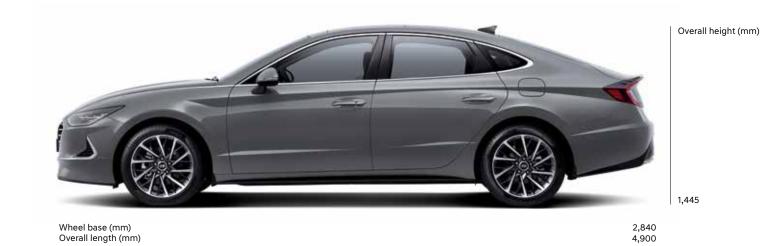

## Specifications.

|                          | Туре                                      |                           | Sonata 2.0                     | Sonata 2.5                     |
|--------------------------|-------------------------------------------|---------------------------|--------------------------------|--------------------------------|
|                          | Body Type                                 |                           | Sedan                          | Sedan                          |
|                          | Exterior L x W x H (r                     | mm)                       | 4900 x 1860 x 1445             | 4900 x 1860 x 1445             |
|                          | Wheelbase (mm)                            |                           | 2840                           | 2840                           |
|                          | Ground Clearance (                        | mm)                       | 155                            | 155                            |
|                          | Kerb Weight (kg)                          |                           | 1415                           | 1415                           |
| Dimensions               | Gross Vehicle Weight (kg)                 |                           | 1960                           | 1975                           |
|                          | Minimum Turning Radius (m)                |                           | 5.48                           | 5.48                           |
|                          | Number of Doors                           |                           | 4 doors                        | 4 doors                        |
|                          | Seating Capacity                          |                           | 5 persons                      | 5 persons                      |
|                          | Number of Seating Rows                    |                           | 2 rows                         | 2 rows                         |
|                          | Luggage Compartment Capacity (Ltr.)       |                           | 510                            | 510                            |
|                          | Fuel Type                                 |                           | Petrol                         | Petrol                         |
|                          | Emission Standard                         |                           | Euro 2                         | Euro 2                         |
|                          | Displacement (cc)                         |                           | 1999                           | 2497                           |
|                          | Max Power kW (HP)                         | )/rpm                     | 115 (152)/6200                 | 132 (180)/6000                 |
|                          | Max Torque N-m/rp                         | om                        | 192/4500                       | 232/4000                       |
| ngine                    | Engine Type                               |                           | DOHC 16-Valve w/ Dual CVVT     | Smart Stream 2.5 MPi           |
|                          | Cylinders                                 |                           | In-Line 4-Cylinder             | In-Line 4-Cylinder             |
|                          | Compression Ratio                         |                           | 10.3                           | 10.5:1                         |
|                          | Fuel System                               |                           | MPi                            | MPi                            |
|                          | Fuel Tank Capacity (I)                    |                           | 60L                            | 60L                            |
|                          | Drive                                     |                           | 2WD                            | 2WD                            |
|                          | Transmission                              |                           | 6-Speed A/T                    | 6-Speed A/T                    |
| rive Type & Transmission | Gear                                      |                           | Button (Shift by Wire)         | Button (Shift by Wire)         |
|                          | Drive Mode Select                         |                           | Smart/Sport/Eco/Custom/Comfort | Smart/Sport/Eco/Custom/Comfort |
|                          |                                           | Wheel Type                | Alloy Wheel                    | Alloy Wheel                    |
|                          | Wheel & Tyre                              | Wheel Size                | 18"                            | 18"                            |
| /heel & Tyre             | , , ,                                     | Tyre Size                 | 235/45/R18                     | 235/45/R18                     |
| ,                        |                                           | Full Size Wheel & Tire    | 0                              | 0                              |
|                          | Spare Tyre                                | Wheel Type                | Alloy Wheel                    | Alloy Wheel                    |
|                          | Front                                     |                           | McPherson Strut                | McPherson Strut                |
| uspension                | Rear                                      |                           | Multi-link                     | Multi-link                     |
|                          |                                           | Material                  | 4-Spoke Leather                | 4-Spoke Leather                |
| teering Wheel            | Steering Wheel                            | Electronic Power Steering | 0                              | 0                              |
| <u> </u>                 | Steering wileer                           | Adjustment                | Tilt & Telescopic              | Tilt & Telescopic              |
|                          |                                           | Front                     | Disc 16"                       | Disc 16"                       |
| Brake                    | Brake                                     | Rear                      | Disc 15"                       | Disc 15"                       |
|                          | Anti-Lock Braking System (ABS)            |                           | 0                              | 0                              |
|                          | Electronic Brake-Force Distribution (EBD) |                           | 0                              | 0                              |
|                          | Brake Assist (BA)                         |                           | 0                              | 0                              |
|                          | Diake Assist (BA)                         |                           | 0                              | 0                              |
|                          |                                           | Auto Brake Hold           |                                |                                |