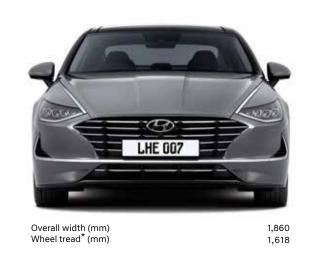

## Specifications.

|                          | Туре                                      |                           | Sonata 2.0                     | Sonata 2.5                     |
|--------------------------|-------------------------------------------|---------------------------|--------------------------------|--------------------------------|
|                          | Body Type                                 |                           | Sedan                          | Sedan                          |
|                          | Exterior L x W x H (r                     | mm)                       | 4900 x 1860 x 1445             | 4900 x 1860 x 1445             |
|                          | Wheelbase (mm)                            |                           | 2840                           | 2840                           |
|                          | Ground Clearance (                        | mm)                       | 155                            | 155                            |
|                          | Kerb Weight (kg)                          |                           | 1415                           | 1415                           |
| Dimensions               | Gross Vehicle Weight (kg)                 |                           | 1960                           | 1975                           |
|                          | Minimum Turning Radius (m)                |                           | 5.48                           | 5.48                           |
|                          | Number of Doors                           |                           | 4 doors                        | 4 doors                        |
|                          | Seating Capacity                          |                           | 5 persons                      | 5 persons                      |
|                          | Number of Seating Rows                    |                           | 2 rows                         | 2 rows                         |
|                          | Luggage Compartment Capacity (Ltr.)       |                           | 510                            | 510                            |
|                          | Fuel Type                                 |                           | Petrol                         | Petrol                         |
|                          | Emission Standard                         |                           | Euro 2                         | Euro 2                         |
|                          | Displacement (cc)                         |                           | 1999                           | 2497                           |
|                          | Max Power kW (HP)                         | )/rpm                     | 115 (152)/6200                 | 132 (180)/6000                 |
|                          | Max Torque N-m/rp                         | om                        | 192/4500                       | 232/4000                       |
| ngine                    | Engine Type                               |                           | DOHC 16-Valve w/ Dual CVVT     | Smart Stream 2.5 MPi           |
|                          | Cylinders                                 |                           | In-Line 4-Cylinder             | In-Line 4-Cylinder             |
|                          | Compression Ratio                         |                           | 10.3                           | 10.5:1                         |
|                          | Fuel System                               |                           | MPi                            | MPi                            |
|                          | Fuel Tank Capacity (I)                    |                           | 60L                            | 60L                            |
|                          | Drive                                     |                           | 2WD                            | 2WD                            |
|                          | Transmission                              |                           | 6-Speed A/T                    | 6-Speed A/T                    |
| rive Type & Transmission | Gear                                      |                           | Button (Shift by Wire)         | Button (Shift by Wire)         |
|                          | Drive Mode Select                         |                           | Smart/Sport/Eco/Custom/Comfort | Smart/Sport/Eco/Custom/Comfort |
|                          |                                           | Wheel Type                | Alloy Wheel                    | Alloy Wheel                    |
|                          | Wheel & Tyre                              | Wheel Size                | 18"                            | 18"                            |
| /heel & Tyre             | , , ,                                     | Tyre Size                 | 235/45/R18                     | 235/45/R18                     |
| ,                        |                                           | Full Size Wheel & Tire    | 0                              | 0                              |
|                          | Spare Tyre                                | Wheel Type                | Alloy Wheel                    | Alloy Wheel                    |
|                          | Front                                     |                           | McPherson Strut                | McPherson Strut                |
| uspension                | Rear                                      |                           | Multi-link                     | Multi-link                     |
|                          |                                           | Material                  | 4-Spoke Leather                | 4-Spoke Leather                |
| teering Wheel            | Steering Wheel                            | Electronic Power Steering | 0                              | 0                              |
| <u> </u>                 | Steering wileer                           | Adjustment                | Tilt & Telescopic              | Tilt & Telescopic              |
|                          |                                           | Front                     | Disc 16"                       | Disc 16"                       |
| Brake                    | Brake                                     | Rear                      | Disc 15"                       | Disc 15"                       |
|                          | Anti-Lock Braking System (ABS)            |                           | 0                              | 0                              |
|                          | Electronic Brake-Force Distribution (EBD) |                           | 0                              | 0                              |
|                          | Brake Assist (BA)                         |                           | 0                              | 0                              |
|                          | Diake Assist (BA)                         |                           | 0                              | 0                              |
|                          |                                           | Auto Brake Hold           |                                |                                |