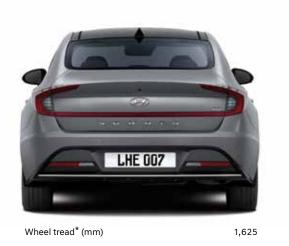

## Specifications.

|                          | Туре                                      |                           | Sonata 2.0                     | Sonata 2.5                     |
|--------------------------|-------------------------------------------|---------------------------|--------------------------------|--------------------------------|
|                          | Body Type                                 |                           | Sedan                          | Sedan                          |
|                          | Exterior L x W x H (r                     | mm)                       | 4900 x 1860 x 1445             | 4900 x 1860 x 1445             |
|                          | Wheelbase (mm)                            |                           | 2840                           | 2840                           |
|                          | Ground Clearance (                        | mm)                       | 155                            | 155                            |
|                          | Kerb Weight (kg)                          |                           | 1415                           | 1415                           |
| Dimensions               | Gross Vehicle Weight (kg)                 |                           | 1960                           | 1975                           |
|                          | Minimum Turning Radius (m)                |                           | 5.48                           | 5.48                           |
|                          | Number of Doors                           |                           | 4 doors                        | 4 doors                        |
|                          | Seating Capacity                          |                           | 5 persons                      | 5 persons                      |
|                          | Number of Seating Rows                    |                           | 2 rows                         | 2 rows                         |
|                          | Luggage Compartment Capacity (Ltr.)       |                           | 510                            | 510                            |
|                          | Fuel Type                                 |                           | Petrol                         | Petrol                         |
|                          | Emission Standard                         |                           | Euro 2                         | Euro 2                         |
|                          | Displacement (cc)                         |                           | 1999                           | 2497                           |
|                          | Max Power kW (HP)                         | )/rpm                     | 115 (152)/6200                 | 132 (180)/6000                 |
|                          | Max Torque N-m/rp                         | om                        | 192/4500                       | 232/4000                       |
| ngine                    | Engine Type                               |                           | DOHC 16-Valve w/ Dual CVVT     | Smart Stream 2.5 MPi           |
|                          | Cylinders                                 |                           | In-Line 4-Cylinder             | In-Line 4-Cylinder             |
|                          | Compression Ratio                         |                           | 10.3                           | 10.5:1                         |
|                          | Fuel System                               |                           | MPi                            | MPi                            |
|                          | Fuel Tank Capacity (I)                    |                           | 60L                            | 60L                            |
|                          | Drive                                     |                           | 2WD                            | 2WD                            |
|                          | Transmission                              |                           | 6-Speed A/T                    | 6-Speed A/T                    |
| rive Type & Transmission | Gear                                      |                           | Button (Shift by Wire)         | Button (Shift by Wire)         |
|                          | Drive Mode Select                         |                           | Smart/Sport/Eco/Custom/Comfort | Smart/Sport/Eco/Custom/Comfort |
|                          |                                           | Wheel Type                | Alloy Wheel                    | Alloy Wheel                    |
|                          | Wheel & Tyre                              | Wheel Size                | 18"                            | 18"                            |
| /heel & Tyre             | , , ,                                     | Tyre Size                 | 235/45/R18                     | 235/45/R18                     |
| ,                        |                                           | Full Size Wheel & Tire    | 0                              | 0                              |
|                          | Spare Tyre                                | Wheel Type                | Alloy Wheel                    | Alloy Wheel                    |
|                          | Front                                     |                           | McPherson Strut                | McPherson Strut                |
| uspension                | Rear                                      |                           | Multi-link                     | Multi-link                     |
|                          |                                           | Material                  | 4-Spoke Leather                | 4-Spoke Leather                |
| teering Wheel            | Steering Wheel                            | Electronic Power Steering | 0                              | 0                              |
| <u> </u>                 | Steering wileer                           | Adjustment                | Tilt & Telescopic              | Tilt & Telescopic              |
|                          |                                           | Front                     | Disc 16"                       | Disc 16"                       |
| Brake                    | Brake                                     | Rear                      | Disc 15"                       | Disc 15"                       |
|                          | Anti-Lock Braking System (ABS)            |                           | 0                              | 0                              |
|                          | Electronic Brake-Force Distribution (EBD) |                           | 0                              | 0                              |
|                          | Brake Assist (BA)                         |                           | 0                              | 0                              |
|                          | Diake Assist (BA)                         |                           | 0                              | 0                              |
|                          |                                           | Auto Brake Hold           |                                |                                |